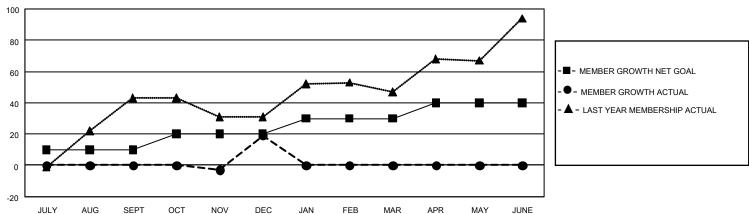

## GOALS AND ACTUAL MEMBERS CUMULATIVE

| DROPPED CLUBS: 0         |   | 1 CLUBS OF 24 ADDED 1 OR MORE<br>NEW MEMBERS | GENDER DISTRIBUTION  MALE 225 (39.06%) |              |     |
|--------------------------|---|----------------------------------------------|----------------------------------------|--------------|-----|
| DROPPED MEMBERS          |   |                                              | FEMALE                                 | 351 (60.94%) |     |
| DECEASED                 | 0 | CLICK HERE FOR CLIMITI ATIVE                 | TOTAL FAMILY UNIT MEMBERS              |              | 304 |
| CLUB CANCELLED 0 OTHER 3 |   | CLICK HERE FOR CUMULATIVE MEMBERSHIP DATA    | FAMILY MEMBERS PAYING HALF DUES        |              | 229 |
| TOTAL                    | 3 |                                              |                                        |              |     |

## GMT Constitutional Area 4, Group G

**GMT**: OPEN

REPORT DOES NOT INCLUDE CLUBS IN UNDISTRICTED AREAS.

| Clubs                 |               |           |               | Members               |                        |                         |                                                    |  |
|-----------------------|---------------|-----------|---------------|-----------------------|------------------------|-------------------------|----------------------------------------------------|--|
| RESULTS FOR 2019-2020 |               |           |               | RESULTS FOR 2019-2020 |                        |                         |                                                    |  |
| QUARTER               | NEW CLUB GOAL | NEW CLUBS | DROPPED CLUBS | QUARTER MEME          | BER GROWTH NET<br>GOAL | MEMBER GROWTH<br>ACTUAL | DROPPED<br>MEMBERS ACTUAL<br>(including transfers) |  |
| JULY/AUG/SEPT         | 0             | 0         | 0             | JULY/AUG/SEPT         | 30                     | 0                       | 0                                                  |  |
| OCT/NOV/DEC           | 3             | 1         | 0             | OCT/NOV/DEC           | 30                     | 22                      | 3                                                  |  |
| JAN/FEB/MAR           | 0             | 0         | 0             | JAN/FEB/MAR           | 30                     | 0                       | 0                                                  |  |
| APR/MAY/JUNE          | 3             | 0         | 0             | APR/MAY/JUNE          | 30                     | 0                       | 0                                                  |  |