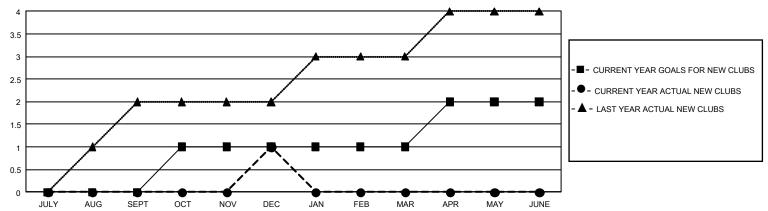

## GOALS AND ACTUAL NEW CLUBS CUMULATIVE

## GMT Constitutional Area 4, Group G

**GMT**: OPEN

REPORT DOES NOT INCLUDE CLUBS IN UNDISTRICTED AREAS.

| Clubs                 |               |           |               | Members               |                        |                         |                                                    |  |
|-----------------------|---------------|-----------|---------------|-----------------------|------------------------|-------------------------|----------------------------------------------------|--|
| RESULTS FOR 2019-2020 |               |           |               | RESULTS FOR 2019-2020 |                        |                         |                                                    |  |
| QUARTER               | NEW CLUB GOAL | NEW CLUBS | DROPPED CLUBS | QUARTER MEME          | BER GROWTH NET<br>GOAL | MEMBER GROWTH<br>ACTUAL | DROPPED<br>MEMBERS ACTUAL<br>(including transfers) |  |
| JULY/AUG/SEPT         | 0             | 0         | 0             | JULY/AUG/SEPT         | 30                     | 0                       | 0                                                  |  |
| OCT/NOV/DEC           | 3             | 1         | 0             | OCT/NOV/DEC           | 30                     | 22                      | 3                                                  |  |
| JAN/FEB/MAR           | 0             | 0         | 0             | JAN/FEB/MAR           | 30                     | 0                       | 0                                                  |  |
| APR/MAY/JUNE          | 3             | 0         | 0             | APR/MAY/JUNE          | 30                     | 0                       | 0                                                  |  |